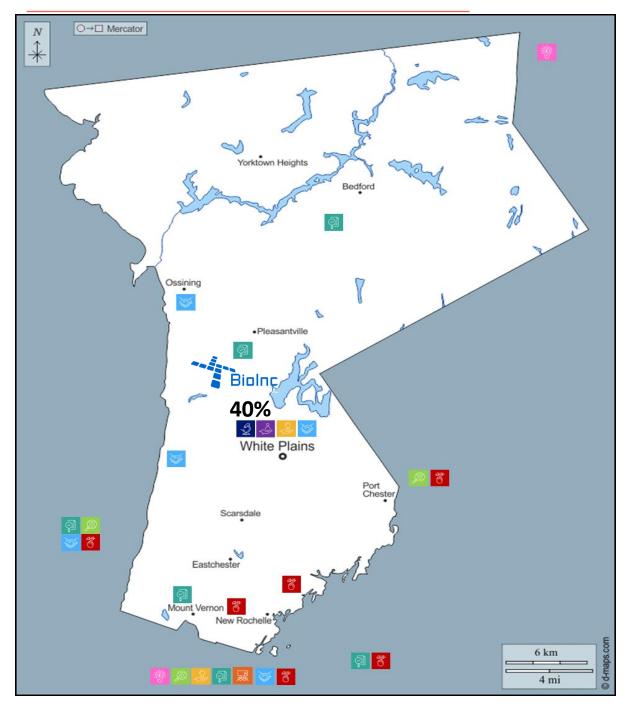

### WCBA Program pipeline to Westchester Incubators

- Bioinformatics
- 🔑 Diagnostic
- Digital Health
- Mentors

- Incubator
- Medical Device
- **7** Therapeutic
- 🕹 Hospital
- Business Services

# WCBA Is Building Westchester's HUB