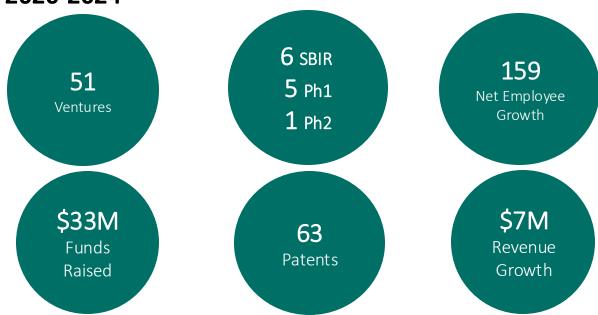

#### **History and Impact**

Initiated in 2020 by Westchester County Office of Economic Development's Bridget Gibbons and Deborah Novick and led by Mary Howard, serial entrepreneur and founder of FirstXFounder (https://firstxfounder.com), WCBA boasts 67 founder alums representing 51 ventures from 5 annual cohorts representing therapeutic, diagnostic, digital health, medical device and materials technologies.

Program alums raised \$33M, employ over 159 people, with 81% of alumni ventures continuing in business. Notable alums include 6 SBIR winners Jelikalite, Vyir, Addinex, NyTmT, Databinder and Surgivance. 29% of alums have closed seed rounds and 5 ventures are generating revenue.

#### Westchester County's Biosciences Accelerator, WCBA:

- is Hudson Valley's only life science accelerator
- offers six-months of personalized, founder education
- is for first time founders at any development stage
- alums raised \$33M and created 159 jobs
- 81% of ventures are still in business