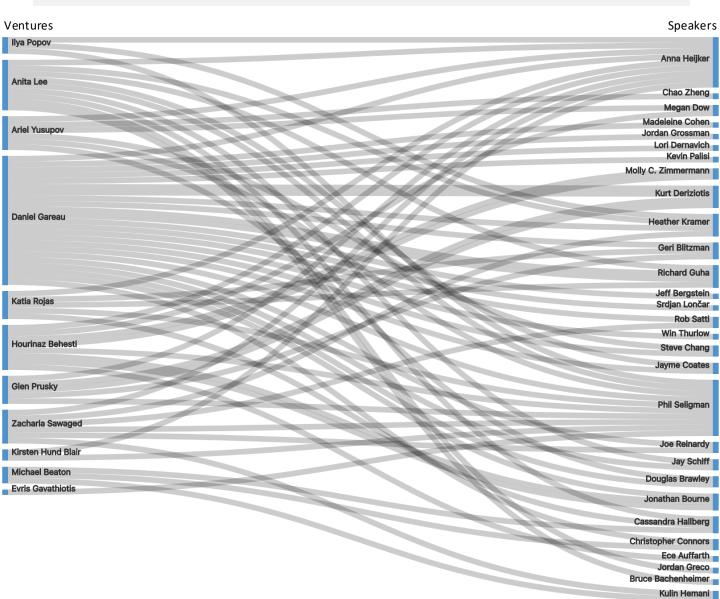

ran - Pfizer                        |
|                                   | Marie-Claire Peakman - Pfizer                 |
| Ariel Yusupov                     | Deborah Viola - WMC Health                    |
| Hourinaz Behesti                  | Craig Kenesky - WSGR                          |
| Katia Rojas                       |                                               |
| Zacharia Sawaged                  | Michael Latchmansingh - White Plains Hosptial |
| Kirsten Hund Blair                | Toby Bannon - Wiggin                          |
| Kevin McClarren Evris Gavathiotis | Najia Khalid - Wiggin                         |



#### 2024 Venture & Mentor



#### 29 Venture and Mentor Connections





#### **2024 Office Hours**



#### 71 Venture and Office Hour Speaker Connections









#### 410 Venture and Workshop and Webinar Speaker Connections







**AN INITIATIVE OF:** 



A PROGRAM OF:



www.wcbaccelerator.com Info@firstxfounder.om

[CONFIDENTIAL]