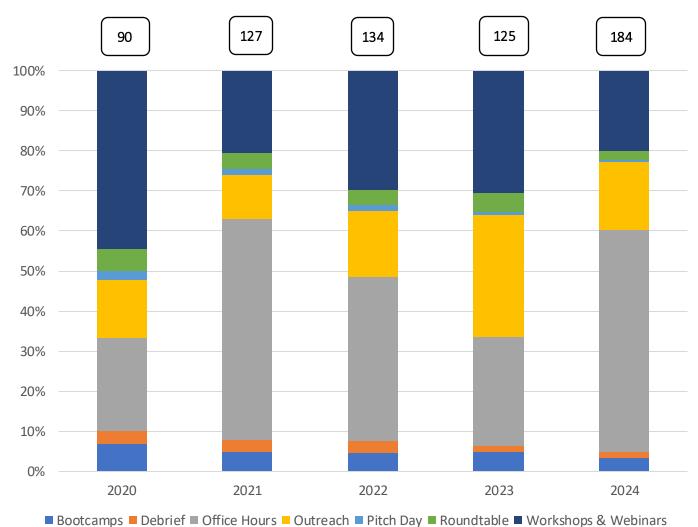

#### TOTAL NUMBER OF EVENTS/COHORT

WESTCHESTER COUNTY BIOSCIENCES ACCELERATOR

Customized activities build founder skills & advance companies 184 workshops and networking events delivered annually support founder goals and address weekly progress assessment. Twelve ventures are invited following extensive screening. Kickoff in December is followed by a six-day bootcamp in January. 15 weeks of structured curriculum led by exited entrepreneurs is supplemented with workshops, networking and mentorship including the hallmark New York City Pitch Day.