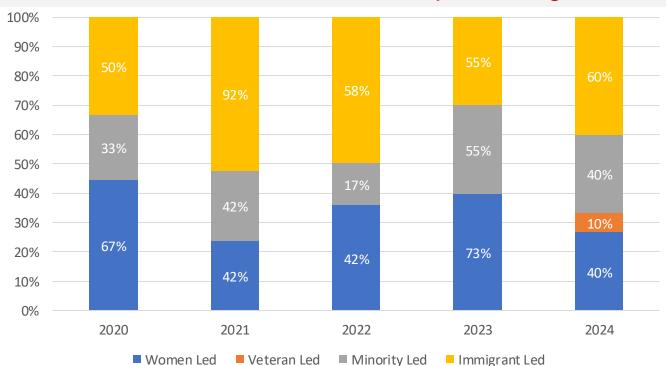

# WCBA's Diverse Technology & Founder Demographics

# WCBA Supports Diverse Founder Demographics 53% Female, 2% veteran, 37% minority, 63% immigrant