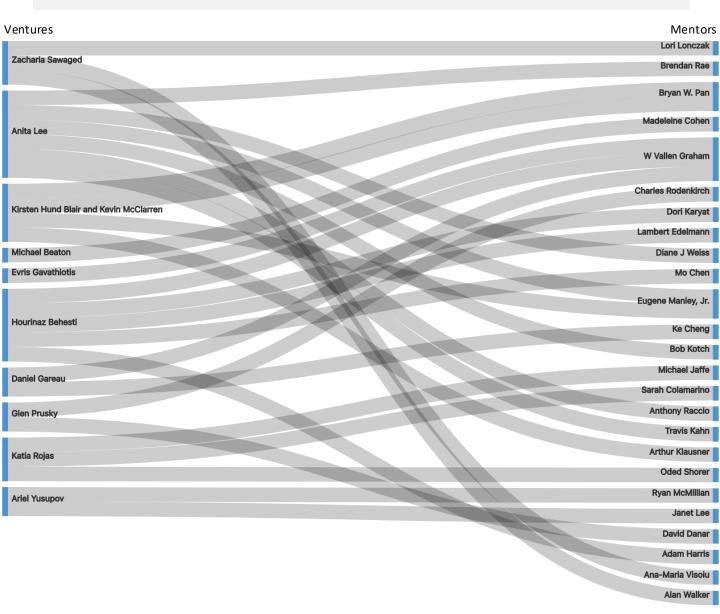

Thweatt - KPMG                       |
|                                   | Michael Baran - Pfizer                        |
|                                   | Marie-Claire Peakman - Pfizer                 |
| Ariel Yusupov                     | Deborah Viola - WMC Health                    |
| Hourinaz Behesti                  | Craig Kenesky - WSGR                          |
| Katia Rojas                       |                                               |
| Zacharia Sawaged                  | Michael Latchmansingh - White Plains Hosptial |
| Kirsten Hund Blair                | Toby Bannon - Wiggin                          |
| Kevin McClarren Evris Gavathiotis | Najia Khalid - Wiggin                         |



#### 2024 Venture & Mentor



#### 29 Venture and Mentor Connections





#### **2024 Office Hours**



#### 71 Venture and Office Hour Speaker Connections









#### 410 Venture and Workshop and Webinar Speaker Connections







**AN INITIATIVE OF:** 



A PROGRAM OF:



www.wcbaccelerator.com Info@firstxfounder.om

[CONFIDENTIAL]