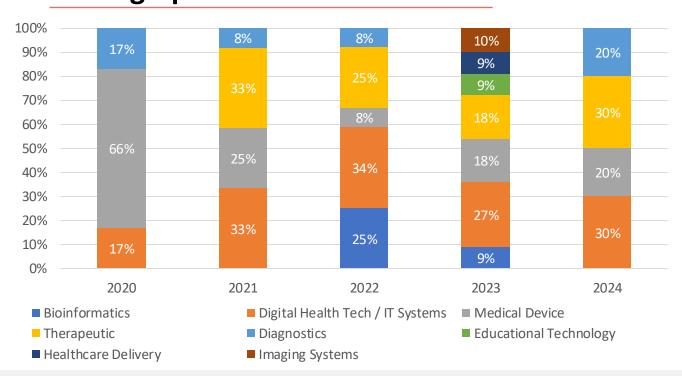

#### **History and Impact**

Initiated in 2020 by Westchester County Office of Economic Development's Bridget Gibbons and Deborah Novick and led by Mary Howard, serial entrepreneur and founder of FirstXFounder (https://firstxfounder.com), WCBA boasts 67 founder alums representing 51 ventures from 5 annual cohorts representing therapeutic, diagnostic, digital health, medical device and materials technologies.